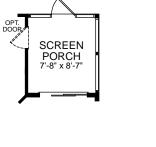

## First Floor Options

OPT. DESIGNER KITCHEN

OPT. INTERIOR FIREPLACE

OPT. SHOWER AT PRIMARY BATH