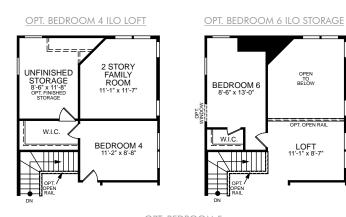

3 Bed / 2.5 Bath 1 Car Front Entry Garage on Slab

The Patterson

The Patterson • First Floor Plan

Second Floor Plan