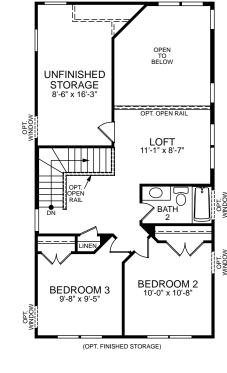

3 Bed / 2.5 Bath 1 Car Front Entry Garage on Slab

The Patterson

The Patterson • First Floor Plan

Second Floor Plan