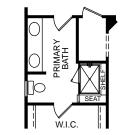

## First Floor Options

OPT. DESIGNER KITCHEN

OPT. INTERIOR FIREPLACE

OPT. SHOWER AT PRIMARY BATH