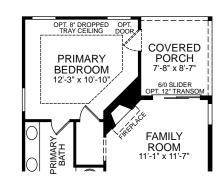

## First Floor Options

OPT. DESIGNER KITCHEN

OPT. INTERIOR FIREPLACE

OPT. SHOWER AT PRIMARY BATH