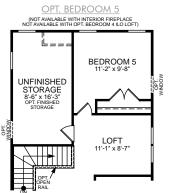

3 Bed / 2.5 Bath 1 Car Front Entry Garage on Slab

The Patterson

The Patterson • First Floor Plan

Second Floor Plan