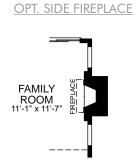

## First Floor Options

OPT. DESIGNER KITCHEN

OPT. INTERIOR FIREPLACE

OPT. SHOWER AT PRIMARY BATH