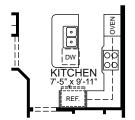

## First Floor Options

OPT. DESIGNER KITCHEN

OPT. INTERIOR FIREPLACE

OPT. SHOWER AT PRIMARY BATH