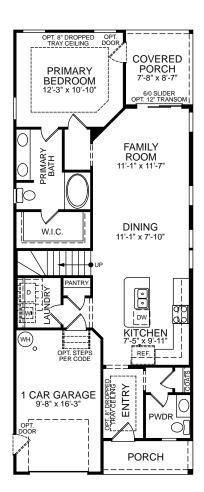

3 Bed / 2.5 Bath 1 Car Front Entry Garage on Slab

The Patterson

The Patterson • First Floor Plan

Second Floor Plan